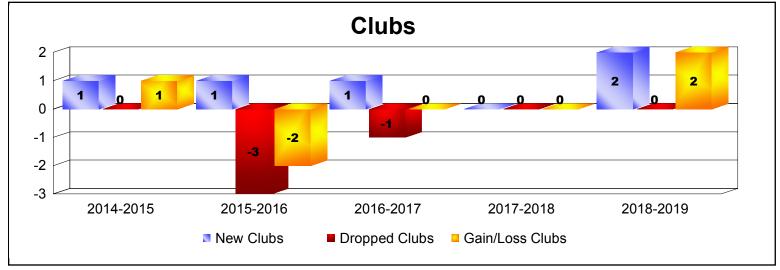

District 51 O

As of June 2019 Cumulative

| Year      | New<br>Clubs | Dropped<br>Clubs | Gain/<br>Loss<br>Clubs | New<br>Members | Charter<br>Members | Reinstate<br>Members | Transfer<br>Members | Total<br>Member<br>Added | Total<br>Members<br>Dropped | Gain/<br>Loss<br>Members |
|-----------|--------------|------------------|------------------------|----------------|--------------------|----------------------|---------------------|--------------------------|-----------------------------|--------------------------|
| 2014-2015 | 1            | 0                | 1                      | 217            | 22                 | 113                  | 2                   | 354                      | -318                        | 36                       |
| 2015-2016 | 1            | -3               | -2                     | 170            | 26                 | 7                    | 3                   | 206                      | -304                        | -98                      |
| 2016-2017 | 1            | -1               | 0                      | 237            | 30                 | 14                   | 1                   | 282                      | -228                        | 54                       |
| 2017-2018 | 0            | 0                | 0                      | 99             | 3                  | 13                   | 9                   | 124                      | -349                        | -225                     |
| 2018-2019 | 2            | 0                | 2                      | 197            | 60                 | 10                   | 6                   | 273                      | -206                        | 67                       |
| Average   | 1            | -1               | 0                      | 184            | 28                 | 31                   | 4                   | 248                      | -281                        | -33                      |