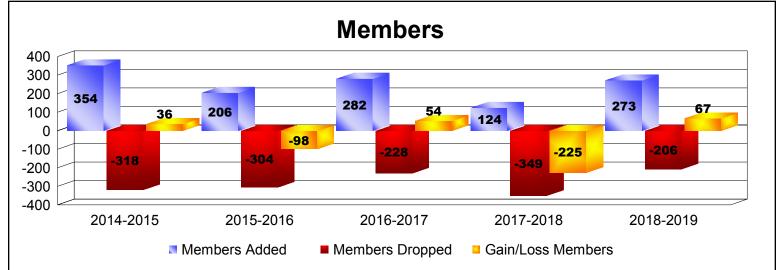

District 51 O

As of June 2019 Cumulative

| Year      | New<br>Clubs | Dropped<br>Clubs | Gain/<br>Loss<br>Clubs | New<br>Members | Charter<br>Members | Reinstate<br>Members | Transfer<br>Members | Total<br>Member<br>Added | Total<br>Members<br>Dropped | Gain/<br>Loss<br>Members |
|-----------|--------------|------------------|------------------------|----------------|--------------------|----------------------|---------------------|--------------------------|-----------------------------|--------------------------|
| 2014-2015 | 1            | 0                | 1                      | 217            | 22                 | 113                  | 2                   | 354                      | -318                        | 36                       |
| 2015-2016 | 1            | -3               | -2                     | 170            | 26                 | 7                    | 3                   | 206                      | -304                        | -98                      |
| 2016-2017 | 1            | -1               | 0                      | 237            | 30                 | 14                   | 1                   | 282                      | -228                        | 54                       |
| 2017-2018 | 0            | 0                | 0                      | 99             | 3                  | 13                   | 9                   | 124                      | -349                        | -225                     |
| 2018-2019 | 2            | 0                | 2                      | 197            | 60                 | 10                   | 6                   | 273                      | -206                        | 67                       |
| Average   | 1            | -1               | 0                      | 184            | 28                 | 31                   | 4                   | 248                      | -281                        | -33                      |